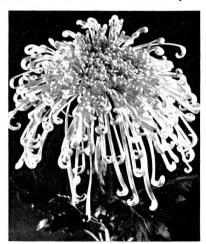

**PALI**—A very delicate pink spider with long ribbon-like petals cascading downward from a full center of a darker shade. The open, hooked tips curl gracefully upward. Is a tall grower with stiff stem and excellent foliage. Matures Nov. 1st. See illustration above.